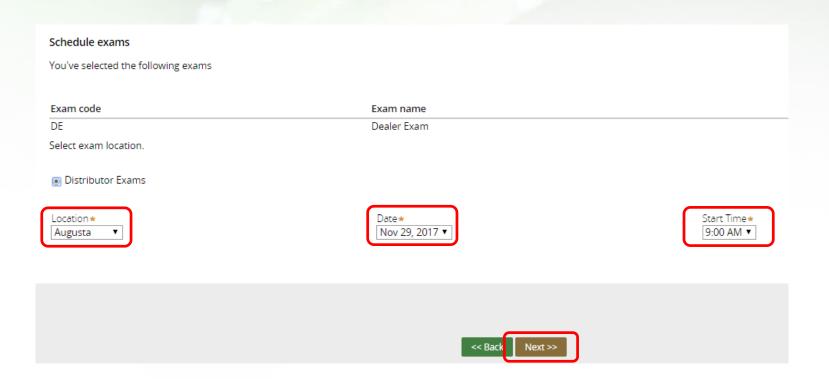

### Distributor-Schedule Exam

Click on the box next to Distributor Exams. Select a Location, Date, and Start Time from the dropdown boxes. Select Next.