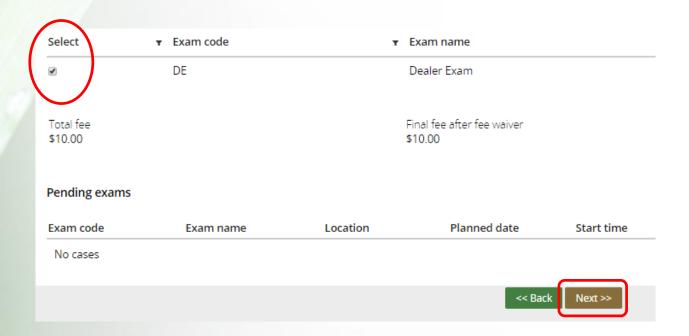

#### **Distributor Exams**

If Distributor Exams was selected, only one exam will be listed. Select the exam and Next

fppt.com