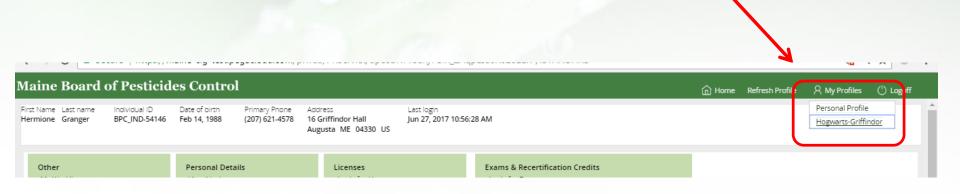

#### Accessing the Company Profile

From your home page, select the Company/Agency from the My Profiles dropdown in the upper right corner.

A company/agency profile is available only if you are an Administrator for the company/agency. If you should have access, and the company/agency is not displaying, please contact BPC at 287-2731 or email pesticides@maine.gov

### Accessing the Individual Profile

From the Company Personnel tab, MAIN OFFICE PERSONNEL DETAILS, or from Branches tab, expand branch and scroll down to BRANCH PERSONNEL DETAILS. select View next to employee's name